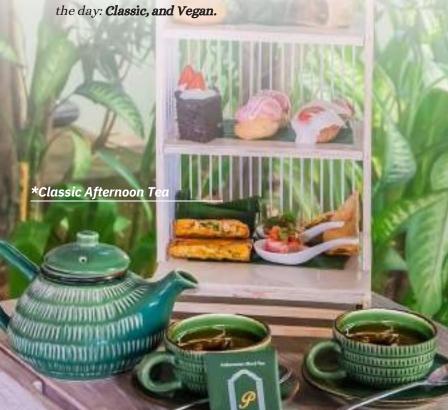

At The Royal Purnama's Standing Stones Restaurant & Beach Lounge, we offer 2 delicious options for Afternoon Tea to cater to everyone's needs served at any time during the day: Classic, and Vegan.

## **IIDR 175K**

Indulge in a sopthisticated afternoon with delicious sweet and savoury treats beautifully presented in an iconic three-tier cage.

- CUPCAKE WITH CREAM & STRAWBERRY
- SPRING ROLL WITH SWEET CHILI SAUCE
- MARTABAK WITH SWEET CHILI SAUCE
- SCONE WITH STRAWBERRY JAM
- TUNA SAMBAL MATAH
- BROWNIES
- STRUDEL
- CHOUX
- choice of your preferred kind of TEA OR COFFEE